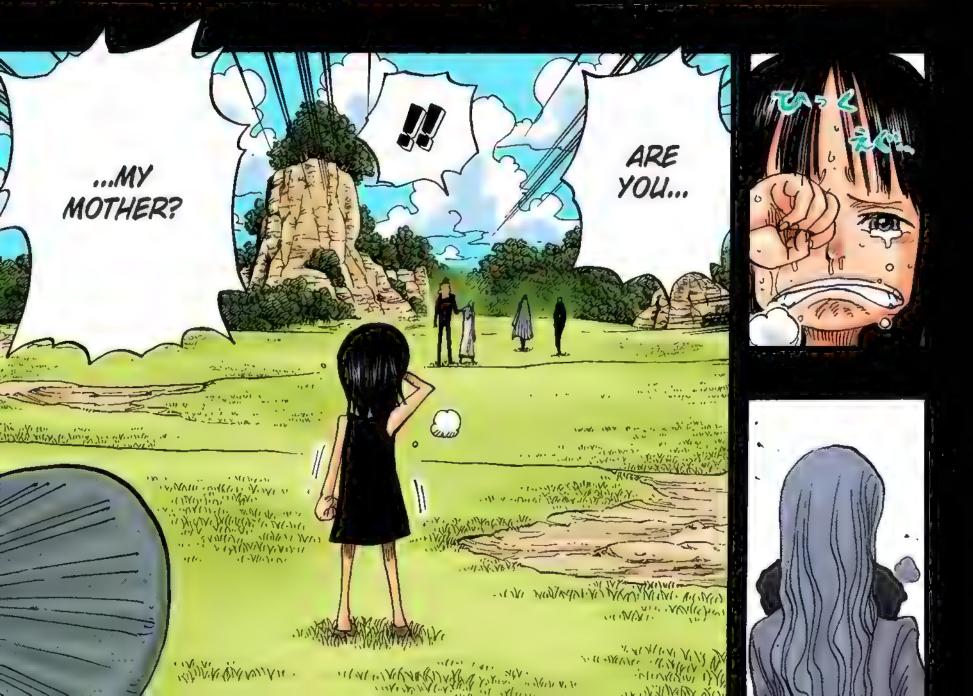

HE'S FLYING

Chapter 391: THE GIRL

THEY CALLED A DEMON

STOP!

Q: In chapter 367, Sanji breaks a Transponder Snail. That's terrible!!

The Transponder Snail didn't do a thing to him! Do you want the Transponder Snail to cry? It'll scream out in pain, y'know? Maybe its body won't hurt, but it'll cry because of emotional hurt. So let's apologize.

--Naoko

A: Well, err... I thought that's the impression you'd get, but

there's no need to worry. The illustration on the right is a Transponder Snail in the wild. It is able to communicate with its cohorts through the use of electrical waves (thought waves).

And humans attach a Button receiver to contact a specific Transponder Snail. Hence, even if the receiver is crushed, it doesn't hurt the transponder Snail itself.

Q: Mr. Oda, you are guilty of sexual harassment.
--Representative of all girls